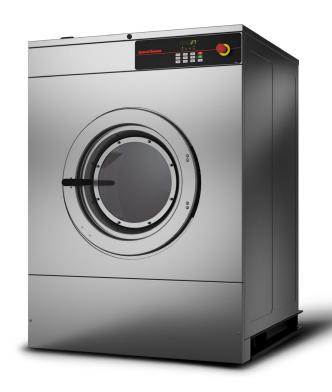

## HARDMOUNT WASHER-EXTRACTOR

#### Hardmount Washer-Extractors

Our heavy-duty construction provides reliable operation and guarantees your washer-extractor will be in service for years to come. That's why our bearings are protected against moisture with dual triple-lip seals and a stainless sleeve around the trunnion. That's why our large door design makes loading and unloading easy, while our improved door locking mechanism is designed to withstand the rigors of commercial use.

- Self cleaning four-compartment dispenser automatically dispenses detergent and fabric softener at appropriate times in the wash cycle.
- Our heavy-duty construction provides reliable operation for years to come.
- Industry-leading flexible water level settings will help you save on utilities.
- Durable stainless steel front and top.
- Quantum® gives you complete laundry control to reduce costs and increase throughput.