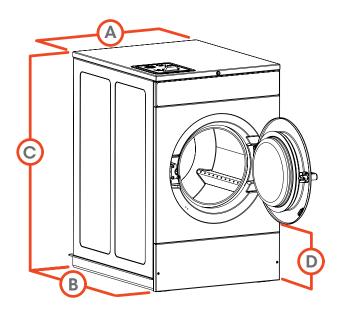

| ****AGENCY APPROVALS                 |     |                 | $_{\rm c}$ UL $_{\rm us}$         |



| A. | OVERALL WIDTH - in (mm)        | 41.5 (1054) |
|----|--------------------------------|-------------|
| B. | *OVERALL DEPTH - in (mm)       | 47.1 (1196) |
| C. | OVERALL HEIGHT - in (mm)       | 57.2 (1453) |
| D. | DOOR BOTTOM TO FLOOR - in (mm) | 17.9 (455)  |

For the most accurate information, the installation guide should be used for all design and construction purposes. Due to continuous product improvements, design and specifications subject to change without notice. The quality management system of Alliance Laundry Systems' Ripon facility has been registered to ISO 9001:2008.



<sup>\*</sup>Overall depth includes vacuum breaker to door handle.

 $<sup>^{\</sup>star\star} \text{High, Very High, and Ultra High Spin Speeds are available on the Quantum Gold models only}.$ 

<