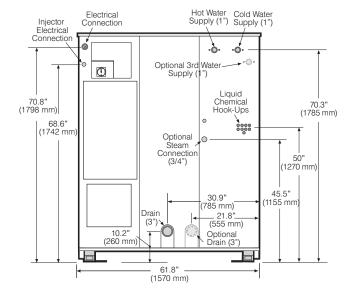

## ON-PREMISE E-SERIES SOFT-MOUNT WASHER-EXTRACTOR

| PRODUCT SPECS                                                                                                                                                                                                                           |                                                                                                                                                    |
|-----------------------------------------------------------------------------------------------------------------------------------------------------------------------------------------------------------------------------------------|----------------------------------------------------------------------------------------------------------------------------------------------------|
| Capacity /bs                                                                                                                                                                                                                            | 130                                                                                                                                                |
| Cylinder Diameter <i>inch</i>                                                                                                                                                                                                           | 42.5                                                                                                                                               |
| Cylinder Depth inch                                                                                                                                                                                                                     | 24.4                                                                                                                                               |
| Cylinder Volume cu ft                                                                                                                                                                                                                   | 20.1                                                                                                                                               |
| Net Weight Ibs                                                                                                                                                                                                                          | 4260                                                                                                                                               |
| Crated Weight Ibs                                                                                                                                                                                                                       | 4636                                                                                                                                               |
| Machine Dimensions <i>inch</i><br>WxDxH                                                                                                                                                                                                 | 61.8 x 58.8 x 75.8                                                                                                                                 |
| Door Opening inch                                                                                                                                                                                                                       | 22                                                                                                                                                 |
| Floor to Door inch                                                                                                                                                                                                                      | 32                                                                                                                                                 |
| Shipping Dimensions <i>inch</i> WxDxH                                                                                                                                                                                                   | 66.5 x 64.8 x 85                                                                                                                                   |
| Washing Speed rpm                                                                                                                                                                                                                       | 13/18/24/30/36                                                                                                                                     |
| Spin Speeds rpm                                                                                                                                                                                                                         | 72/300/450/625/800                                                                                                                                 |
| G-force                                                                                                                                                                                                                                 | 3.13/54/122/236/387                                                                                                                                |
| Static Force Transmitted <i>Ibs</i>                                                                                                                                                                                                     | 4888                                                                                                                                               |
| Dynamic Force Transmitted <i>Ibs</i>                                                                                                                                                                                                    | 692                                                                                                                                                |
| Frequency of Dynamic Force Hz                                                                                                                                                                                                           | 13.3                                                                                                                                               |
| Available Voltages/Wire Conductor/Amp<br>Hot Water (standard)<br>Hot Water (standard)<br>Electric Auxiliary Heat (optional)<br>Electric Auxiliary Heat (optional)<br>Steam Auxiliary Heat (optional)<br>Steam Auxiliary Heat (optional) | 208-240/60/3, 3W+G, 25<br>440-480/60/3, 3W+G, 16<br>208/60/3, 3W+G, 100<br>240/60/3, 3W+G, 125<br>208-240/60/3, 3W+G, 25<br>440-480/60/3, 3W+G, 16 |
| Drain Diameter inch                                                                                                                                                                                                                     | 3                                                                                                                                                  |
| Water Inlets inch                                                                                                                                                                                                                       | 2 @ 1                                                                                                                                              |
| Recommended Water Pressure PSI                                                                                                                                                                                                          | 30-60                                                                                                                                              |
| Water Flow gal/min                                                                                                                                                                                                                      | 26                                                                                                                                                 |
| Steam Connection inch                                                                                                                                                                                                                   | 3/4                                                                                                                                                |
| Steam Pressure (optional) PSI                                                                                                                                                                                                           | 29-87                                                                                                                                              |
| Steam Flow (optional) lbs/h                                                                                                                                                                                                             | 397                                                                                                                                                |
| Total Power <i>kW</i>                                                                                                                                                                                                                   | 7.3                                                                                                                                                |
| Electrical Heating Power (optional) <i>kW</i> 208/60/3 240/60/3                                                                                                                                                                         | 27.9<br>35.8                                                                                                                                       |
|                                                                                                                                                                                                                                         |                                                                                                                                                    |