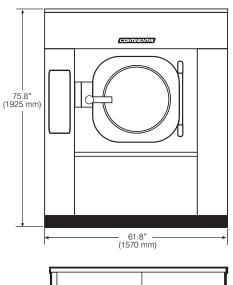

## ON-PREMISE E-SERIES SOFT-MOUNT WASHER-EXTRACTOR

| PRODUCT SPECS                                                                                                                                                                                                                           |                                                                                                                                                    |
|-----------------------------------------------------------------------------------------------------------------------------------------------------------------------------------------------------------------------------------------|----------------------------------------------------------------------------------------------------------------------------------------------------|
| Capacity /bs                                                                                                                                                                                                                            | 130                                                                                                                                                |
| Cylinder Diameter <i>inch</i>                                                                                                                                                                                                           | 42.5                                                                                                                                               |
| Cylinder Depth inch                                                                                                                                                                                                                     | 24.4                                                                                                                                               |
| Cylinder Volume cu ft                                                                                                                                                                                                                   | 20.1                                                                                                                                               |
| Net Weight Ibs                                                                                                                                                                                                                          | 4260                                                                                                                                               |
| Crated Weight Ibs                                                                                                                                                                                                                       | 4636                                                                                                                                               |
| Machine Dimensions <i>inch</i><br>WxDxH                                                                                                                                                                                                 | 61.8 x 58.8 x 75.8                                                                                                                                 |
| Door Opening inch                                                                                                                                                                                                                       | 22                                                                                                                                                 |
| Floor to Door inch                                                                                                                                                                                                                      | 32                                                                                                                                                 |
| Shipping Dimensions <i>inch</i> WxDxH                                                                                                                                                                                                   | 66.5 x 64.8 x 85                                                                                                                                   |
| Washing Speed rpm                                                                                                                                                                                                                       | 13/18/24/30/36                                                                                                                                     |
| Spin Speeds rpm                                                                                                                                                                                                                         | 72/300/450/625/800                                                                                                                                 |
| G-force                                                                                                                                                                                                                                 | 3.13/54/122/236/387                                                                                                                                |
| Static Force Transmitted <i>Ibs</i>                                                                                                                                                                                                     | 4888                                                                                                                                               |
| Dynamic Force Transmitted <i>Ibs</i>                                                                                                                                                                                                    | 692                                                                                                                                                |
| Frequency of Dynamic Force Hz                                                                                                                                                                                                           | 13.3                                                                                                                                               |
| Available Voltages/Wire Conductor/Amp<br>Hot Water (standard)<br>Hot Water (standard)<br>Electric Auxiliary Heat (optional)<br>Electric Auxiliary Heat (optional)<br>Steam Auxiliary Heat (optional)<br>Steam Auxiliary Heat (optional) | 208-240/60/3, 3W+G, 25<br>440-480/60/3, 3W+G, 16<br>208/60/3, 3W+G, 100<br>240/60/3, 3W+G, 125<br>208-240/60/3, 3W+G, 25<br>440-480/60/3, 3W+G, 16 |
| Drain Diameter inch                                                                                                                                                                                                                     | 3                                                                                                                                                  |
| Water Inlets inch                                                                                                                                                                                                                       | 2 @ 1                                                                                                                                              |
| Recommended Water Pressure PSI                                                                                                                                                                                                          | 30-60                                                                                                                                              |
| Water Flow gal/min                                                                                                                                                                                                                      | 26                                                                                                                                                 |
| Steam Connection inch                                                                                                                                                                                                                   | 3/4                                                                                                                                                |
| Steam Pressure (optional) PSI                                                                                                                                                                                                           | 29-87                                                                                                                                              |
| Steam Flow (optional) lbs/h                                                                                                                                                                                                             | 397                                                                                                                                                |
| Total Power <i>kW</i>                                                                                                                                                                                                                   | 7.3                                                                                                                                                |
| Electrical Heating Power (optional) <i>kW</i> 208/60/3 240/60/3                                                                                                                                                                         | 27.9<br>35.8                                                                                                                                       |
|                                                                                                                                                                                                                                         |                                                                                                                                                    |