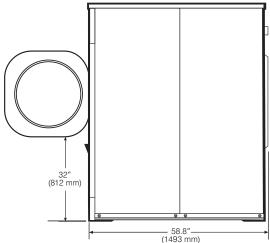

## ON-PREMISE E-SERIES SOFT-MOUNT WASHER-EXTRACTOR

| PRODUCT SPECS                                                                                                                                                                                                                           |                                                                                                                                                    |
|-----------------------------------------------------------------------------------------------------------------------------------------------------------------------------------------------------------------------------------------|----------------------------------------------------------------------------------------------------------------------------------------------------|
| Capacity /bs                                                                                                                                                                                                                            | 130                                                                                                                                                |
| Cylinder Diameter <i>inch</i>                                                                                                                                                                                                           | 42.5                                                                                                                                               |
| Cylinder Depth inch                                                                                                                                                                                                                     | 24.4                                                                                                                                               |
| Cylinder Volume cu ft                                                                                                                                                                                                                   | 20.1                                                                                                                                               |
| Net Weight Ibs                                                                                                                                                                                                                          | 4260                                                                                                                                               |
| Crated Weight Ibs                                                                                                                                                                                                                       | 4636                                                                                                                                               |
| Machine Dimensions <i>inch</i><br>WxDxH                                                                                                                                                                                                 | 61.8 x 58.8 x 75.8                                                                                                                                 |
| Door Opening inch                                                                                                                                                                                                                       | 22                                                                                                                                                 |
| Floor to Door inch                                                                                                                                                                                                                      | 32                                                                                                                                                 |
| Shipping Dimensions <i>inch</i> WxDxH                                                                                                                                                                                                   | 66.5 x 64.8 x 85                                                                                                                                   |
| Washing Speed rpm                                                                                                                                                                                                                       | 13/18/24/30/36                                                                                                                                     |
| Spin Speeds rpm                                                                                                                                                                                                                         | 72/300/450/625/800                                                                                                                                 |
| G-force                                                                                                                                                                                                                                 | 3.13/54/122/236/387                                                                                                                                |
| Static Force Transmitted <i>Ibs</i>                                                                                                                                                                                                     | 4888                                                                                                                                               |
| Dynamic Force Transmitted <i>Ibs</i>                                                                                                                                                                                                    | 692                                                                                                                                                |
| Frequency of Dynamic Force Hz                                                                                                                                                                                                           | 13.3                                                                                                                                               |
| Available Voltages/Wire Conductor/Amp<br>Hot Water (standard)<br>Hot Water (standard)<br>Electric Auxiliary Heat (optional)<br>Electric Auxiliary Heat (optional)<br>Steam Auxiliary Heat (optional)<br>Steam Auxiliary Heat (optional) | 208-240/60/3, 3W+G, 25<br>440-480/60/3, 3W+G, 16<br>208/60/3, 3W+G, 100<br>240/60/3, 3W+G, 125<br>208-240/60/3, 3W+G, 25<br>440-480/60/3, 3W+G, 16 |
| Drain Diameter inch                                                                                                                                                                                                                     | 3                                                                                                                                                  |
| Water Inlets inch                                                                                                                                                                                                                       | 2 @ 1                                                                                                                                              |
| Recommended Water Pressure PSI                                                                                                                                                                                                          | 30-60                                                                                                                                              |
| Water Flow gal/min                                                                                                                                                                                                                      | 26                                                                                                                                                 |
| Steam Connection inch                                                                                                                                                                                                                   | 3/4                                                                                                                                                |
| Steam Pressure (optional) PSI                                                                                                                                                                                                           | 29-87                                                                                                                                              |
| Steam Flow (optional) lbs/h                                                                                                                                                                                                             | 397                                                                                                                                                |
| Total Power <i>kW</i>                                                                                                                                                                                                                   | 7.3                                                                                                                                                |
| Electrical Heating Power (optional) <i>kW</i> 208/60/3 240/60/3                                                                                                                                                                         | 27.9<br>35.8                                                                                                                                       |
|                                                                                                                                                                                                                                         |                                                                                                                                                    |