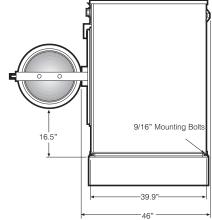

## ON-PREMISE HARD-MOUNT WASHER-EXTRACTOR

| PRODUCT SPECS                            |                                                    |
|------------------------------------------|----------------------------------------------------|
| Capacity Ibs                             | 75                                                 |
| Cylinder Diameter inch                   | 35.5                                               |
| Cylinder Depth inch                      | 20                                                 |
| Cylinder Volume cu ft                    | 11.2                                               |
| Net Weight Ibs                           | 1314                                               |
| Crated Weight Ibs                        | 1502                                               |
| Machine Dimensions <i>inch</i> WxDxH     | 43 x 46 x 57                                       |
| Door Opening inch                        | 21.6                                               |
| Floor to Door inch                       | 16.5                                               |
| Shipping Dimensions <i>inch</i><br>WxDxH | 47 x 49 x 61                                       |
| Washing Speed <i>rpm</i>                 | 40                                                 |
| Spin Speed rpm                           | 510                                                |
| G-force                                  | 131                                                |
| Static Force Transmitted <i>Ibs</i>      | 1805                                               |
| Dynamic Force Transmitted <i>lbs</i>     | 3200                                               |
| Frequency of Dynamic Force Hz            | 8.3                                                |
| Available Voltages/Wire Conductor/A      | mp<br>208-240/60/3, 3W+G, 25<br>440/60/3, 3W+G, 15 |
| Drain Diameter <i>inch</i>               | 3                                                  |
| Water Inlets inch                        | 3/4                                                |
| Recommended Water Pressure PSI           | 7-90                                               |
| Water Flow gal/min                       | 16                                                 |
| Steam Conncection inch                   | 1/2                                                |
| Steam Pressure (optional) PSI            | 30-90                                              |
| Steam Flow (optional) lbs/h              | 220                                                |
| Total Power <i>kW</i>                    | 2.7                                                |
| Eletric Heating Power (optional) kW      | 21.7                                               |

<sup>\*</sup> Specifications subject to change without notice or obligation. Contact Continental Girbau at (800) 256-1073 for dimensions not shown or for clarification.

Elevation Base Recommendation: 10" Minimum Steel or Concrete