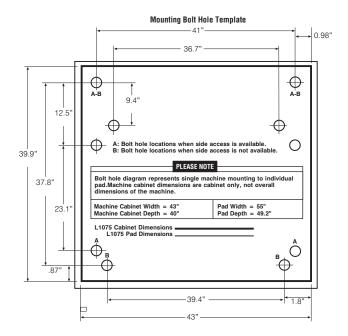

## ON-PREMISE HARD-MOUNT WASHER-EXTRACTOR

| PRODUCT SPECS                            |                                                    |
|------------------------------------------|----------------------------------------------------|
| Capacity Ibs                             | 75                                                 |
| Cylinder Diameter inch                   | 35.5                                               |
| Cylinder Depth inch                      | 20                                                 |
| Cylinder Volume cu ft                    | 11.2                                               |
| Net Weight Ibs                           | 1314                                               |
| Crated Weight Ibs                        | 1502                                               |
| Machine Dimensions <i>inch</i> WxDxH     | 43 x 46 x 57                                       |
| Door Opening inch                        | 21.6                                               |
| Floor to Door inch                       | 16.5                                               |
| Shipping Dimensions <i>inch</i><br>WxDxH | 47 x 49 x 61                                       |
| Washing Speed <i>rpm</i>                 | 40                                                 |
| Spin Speed rpm                           | 510                                                |
| G-force                                  | 131                                                |
| Static Force Transmitted <i>Ibs</i>      | 1805                                               |
| Dynamic Force Transmitted <i>lbs</i>     | 3200                                               |
| Frequency of Dynamic Force Hz            | 8.3                                                |
| Available Voltages/Wire Conductor/A      | mp<br>208-240/60/3, 3W+G, 25<br>440/60/3, 3W+G, 15 |
| Drain Diameter <i>inch</i>               | 3                                                  |
| Water Inlets inch                        | 3/4                                                |
| Recommended Water Pressure PSI           | 7-90                                               |
| Water Flow gal/min                       | 16                                                 |
| Steam Conncection inch                   | 1/2                                                |
| Steam Pressure (optional) PSI            | 30-90                                              |
| Steam Flow (optional) lbs/h              | 220                                                |
| Total Power <i>kW</i>                    | 2.7                                                |
| Eletric Heating Power (optional) kW      | 21.7                                               |

<sup>\*</sup> Specifications subject to change without notice or obligation. Contact Continental Girbau at (800) 256-1073 for dimensions not shown or for clarification.

Elevation Base Recommendation: 10" Minimum Steel or Concrete