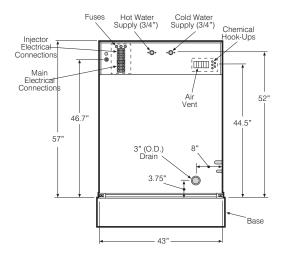

## ON-PREMISE HARD-MOUNT WASHER-EXTRACTOR

| PRODUCT SPECS                            |                                                    |
|------------------------------------------|----------------------------------------------------|
| Capacity Ibs                             | 75                                                 |
| Cylinder Diameter inch                   | 35.5                                               |
| Cylinder Depth inch                      | 20                                                 |
| Cylinder Volume cu ft                    | 11.2                                               |
| Net Weight Ibs                           | 1314                                               |
| Crated Weight Ibs                        | 1502                                               |
| Machine Dimensions <i>inch</i> WxDxH     | 43 x 46 x 57                                       |
| Door Opening inch                        | 21.6                                               |
| Floor to Door inch                       | 16.5                                               |
| Shipping Dimensions <i>inch</i><br>WxDxH | 47 x 49 x 61                                       |
| Washing Speed <i>rpm</i>                 | 40                                                 |
| Spin Speed rpm                           | 510                                                |
| G-force                                  | 131                                                |
| Static Force Transmitted <i>Ibs</i>      | 1805                                               |
| Dynamic Force Transmitted <i>lbs</i>     | 3200                                               |
| Frequency of Dynamic Force Hz            | 8.3                                                |
| Available Voltages/Wire Conductor/A      | mp<br>208-240/60/3, 3W+G, 25<br>440/60/3, 3W+G, 15 |
| Drain Diameter <i>inch</i>               | 3                                                  |
| Water Inlets inch                        | 3/4                                                |
| Recommended Water Pressure PSI           | 7-90                                               |
| Water Flow gal/min                       | 16                                                 |
| Steam Conncection inch                   | 1/2                                                |
| Steam Pressure (optional) PSI            | 30-90                                              |
| Steam Flow (optional) lbs/h              | 220                                                |
| Total Power <i>kW</i>                    | 2.7                                                |
| Eletric Heating Power (optional) kW      | 21.7                                               |

<sup>\*</sup> Specifications subject to change without notice or obligation. Contact Continental Girbau at (800) 256-1073 for dimensions not shown or for clarification.

Elevation Base Recommendation: 10" Minimum Steel or Concrete