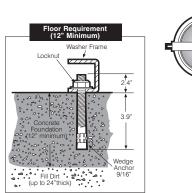

<sup>\*</sup> Specifications subject to change without notice or obligation. Contact Continental Girbau at (800) 256-1073 for dimensions not shown or for clarification.

Elevation Base Recommendation: 10" Minimum Steel or Concrete