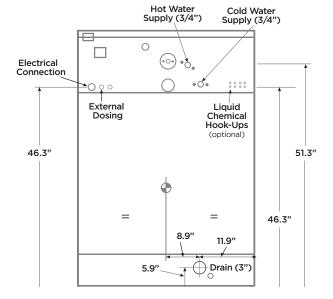

## **PRODUCT SPECS**

| PRODUCT SPECS                                                                                                                                                                         |                        |
|---------------------------------------------------------------------------------------------------------------------------------------------------------------------------------------|------------------------|
| Capacity <i>lbs</i>                                                                                                                                                                   | 80                     |
| Cylinder Diameter <i>inch</i>                                                                                                                                                         | 32.5                   |
| Cylinder Depth inch                                                                                                                                                                   | 23.5                   |
| Cylinder Volume cu ft                                                                                                                                                                 | 11.3                   |
| Net Weight <i>lbs</i>                                                                                                                                                                 | 1499                   |
| Crated Weight <i>lbs</i>                                                                                                                                                              | 1583                   |
| Machine Width <i>inch</i>                                                                                                                                                             | 41.5                   |
| Machine Depth <i>inch</i>                                                                                                                                                             | 52                     |
| Machine Height inch                                                                                                                                                                   | 59.1                   |
| Door Opening inch                                                                                                                                                                     | 16.8                   |
| Floor to Door inch                                                                                                                                                                    | 23.6                   |
| Shipping Dimensions <i>inch</i> WxDxH                                                                                                                                                 | 42.3 x 52 x 65.2       |
| Washing Speeds rpm                                                                                                                                                                    | 21/26/36/42            |
| Spin Speeds rpm                                                                                                                                                                       | 83/335/530/698/931     |
| G-force                                                                                                                                                                               | 3.17/52/130/225/400    |
| Static Force Transmitted <i>lbs</i>                                                                                                                                                   | 1850                   |
| Dynamic Force Transmitted <i>lbs</i>                                                                                                                                                  | 412                    |
| Frequency of Dynamic Force Hz                                                                                                                                                         | 15.5                   |
| Available Voltages / Wire Conductor<br>Hot Water / Steam Auxiliary Heat<br>Electric Auxiliary Heat (optional)<br>Hot Water / Steam Auxiliary Heat<br>Hot Water / Steam Auxiliary Heat | 208/60/3, 3W+G, 15 Amp |
| Drain Diameter <i>inch</i>                                                                                                                                                            | 3                      |
| Water Inlets inch                                                                                                                                                                     | 2 @ 3/4                |
| Recommended Water Pressure PSI                                                                                                                                                        | 30-60                  |
| Water Flow gal/min                                                                                                                                                                    | 16                     |
| Steam Connection inch                                                                                                                                                                 | 1/2                    |
| Steam Pressure (optional) PSI                                                                                                                                                         | 29-87                  |
| Steam Flow (optional) lbs/h                                                                                                                                                           | 176                    |
| Total Power kW                                                                                                                                                                        | 4.2                    |
| Electric Heating Power (optional) kW                                                                                                                                                  | 20.7                   |