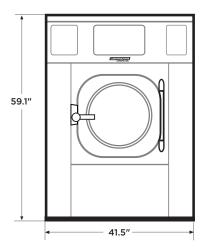

## **PRODUCT SPECS**

| PRODUCT SPECS                                                                                                                                                                         |                        |
|---------------------------------------------------------------------------------------------------------------------------------------------------------------------------------------|------------------------|
| Capacity <i>lbs</i>                                                                                                                                                                   | 80                     |
| Cylinder Diameter <i>inch</i>                                                                                                                                                         | 32.5                   |
| Cylinder Depth inch                                                                                                                                                                   | 23.5                   |
| Cylinder Volume cu ft                                                                                                                                                                 | 11.3                   |
| Net Weight <i>lbs</i>                                                                                                                                                                 | 1499                   |
| Crated Weight <i>lbs</i>                                                                                                                                                              | 1583                   |
| Machine Width <i>inch</i>                                                                                                                                                             | 41.5                   |
| Machine Depth <i>inch</i>                                                                                                                                                             | 52                     |
| Machine Height inch                                                                                                                                                                   | 59.1                   |
| Door Opening inch                                                                                                                                                                     | 16.8                   |
| Floor to Door inch                                                                                                                                                                    | 23.6                   |
| Shipping Dimensions <i>inch</i> WxDxH                                                                                                                                                 | 42.3 x 52 x 65.2       |
| Washing Speeds rpm                                                                                                                                                                    | 21/26/36/42            |
| Spin Speeds rpm                                                                                                                                                                       | 83/335/530/698/931     |
| G-force                                                                                                                                                                               | 3.17/52/130/225/400    |
| Static Force Transmitted <i>lbs</i>                                                                                                                                                   | 1850                   |
| Dynamic Force Transmitted <i>lbs</i>                                                                                                                                                  | 412                    |
| Frequency of Dynamic Force Hz                                                                                                                                                         | 15.5                   |
| Available Voltages / Wire Conductor<br>Hot Water / Steam Auxiliary Heat<br>Electric Auxiliary Heat (optional)<br>Hot Water / Steam Auxiliary Heat<br>Hot Water / Steam Auxiliary Heat | 208/60/3, 3W+G, 15 Amp |
| Drain Diameter <i>inch</i>                                                                                                                                                            | 3                      |
| Water Inlets inch                                                                                                                                                                     | 2 @ 3/4                |
| Recommended Water Pressure PSI                                                                                                                                                        | 30-60                  |
| Water Flow gal/min                                                                                                                                                                    | 16                     |
| Steam Connection inch                                                                                                                                                                 | 1/2                    |
| Steam Pressure (optional) PSI                                                                                                                                                         | 29-87                  |
| Steam Flow (optional) lbs/h                                                                                                                                                           | 176                    |
| Total Power kW                                                                                                                                                                        | 4.2                    |
| Electric Heating Power (optional) kW                                                                                                                                                  | 20.7                   |