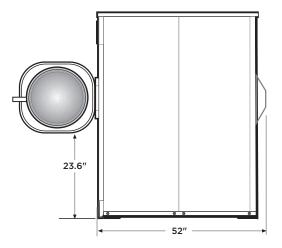

## **PRODUCT SPECS**

| PRODUCT SPECS                                                                                                                                                                         |                        |
|---------------------------------------------------------------------------------------------------------------------------------------------------------------------------------------|------------------------|
| Capacity <i>lbs</i>                                                                                                                                                                   | 80                     |
| Cylinder Diameter <i>inch</i>                                                                                                                                                         | 32.5                   |
| Cylinder Depth inch                                                                                                                                                                   | 23.5                   |
| Cylinder Volume cu ft                                                                                                                                                                 | 11.3                   |
| Net Weight <i>lbs</i>                                                                                                                                                                 | 1499                   |
| Crated Weight <i>lbs</i>                                                                                                                                                              | 1583                   |
| Machine Width <i>inch</i>                                                                                                                                                             | 41.5                   |
| Machine Depth <i>inch</i>                                                                                                                                                             | 52                     |
| Machine Height inch                                                                                                                                                                   | 59.1                   |
| Door Opening inch                                                                                                                                                                     | 16.8                   |
| Floor to Door inch                                                                                                                                                                    | 23.6                   |
| Shipping Dimensions <i>inch</i> WxDxH                                                                                                                                                 | 42.3 x 52 x 65.2       |
| Washing Speeds rpm                                                                                                                                                                    | 21/26/36/42            |
| Spin Speeds rpm                                                                                                                                                                       | 83/335/530/698/931     |
| G-force                                                                                                                                                                               | 3.17/52/130/225/400    |
| Static Force Transmitted <i>lbs</i>                                                                                                                                                   | 1850                   |
| Dynamic Force Transmitted <i>lbs</i>                                                                                                                                                  | 412                    |
| Frequency of Dynamic Force Hz                                                                                                                                                         | 15.5                   |
| Available Voltages / Wire Conductor<br>Hot Water / Steam Auxiliary Heat<br>Electric Auxiliary Heat (optional)<br>Hot Water / Steam Auxiliary Heat<br>Hot Water / Steam Auxiliary Heat | 208/60/3, 3W+G, 15 Amp |
| Drain Diameter <i>inch</i>                                                                                                                                                            | 3                      |
| Water Inlets inch                                                                                                                                                                     | 2 @ 3/4                |
| Recommended Water Pressure PSI                                                                                                                                                        | 30-60                  |
| Water Flow gal/min                                                                                                                                                                    | 16                     |
| Steam Connection inch                                                                                                                                                                 | 1/2                    |
| Steam Pressure (optional) PSI                                                                                                                                                         | 29-87                  |
| Steam Flow (optional) lbs/h                                                                                                                                                           | 176                    |
| Total Power kW                                                                                                                                                                        | 4.2                    |
| Electric Heating Power (optional) kW                                                                                                                                                  | 20.7                   |