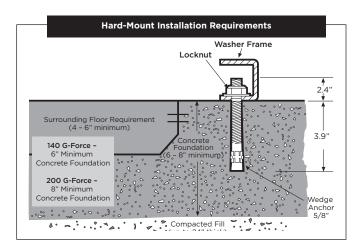

## **ARCHITECTURAL/MECHANICAL RMG040** VENDED G-FLEX HARD-MOUNT WASHER-EXTRACTOR

| PRODUCT SPECS                                                   |                        |
|-----------------------------------------------------------------|------------------------|
| Capacity <i>Ibs</i>                                             | 40                     |
| Cylinder Diameter inch                                          | 24.4                   |
| Cylinder Depth inch                                             | 21.6                   |
| Cylinder Volume cu ft                                           | 6                      |
| Net Weight Ibs                                                  | 562                    |
| Crated Weight <i>Ibs</i>                                        | 624                    |
| Machine Dimensions <i>inch</i><br>WxDxH                         | 29.5 x 41.8 x 52.9     |
| Door Opening inch                                               | 12.9                   |
| Floor to Door inch                                              | 20                     |
| Shipping Dimensions <i>inch</i><br>WxDxH                        | 30.6 x 43.1 x 58.8     |
| Washing Speed <i>rpm</i>                                        | 47                     |
| Spin Speed rpm                                                  | 47/100/380/540/635/760 |
| G-force                                                         | 50/100/140/200         |
| Static Force Transmitted Ibs                                    | 805                    |
| Dynamic Force Transmitted Ibs                                   | 1828                   |
| Frequency of Dynamic Force Hz                                   | 12.7                   |
| Available Voltages/Wire Conductor/Amp<br>208-240/60/1, 2W+G, 10 |                        |
| Drain Diameter <i>inch</i>                                      | 3                      |
| Water Inlets inch                                               | 2 @ 3/4                |
| Recommended Water Pressure PSI                                  | 30-60                  |
| Water Flow gal/min                                              | 16                     |
| Steam Conncection inch                                          | 1/2                    |
| Total Power <i>kW</i>                                           | 0.8                    |