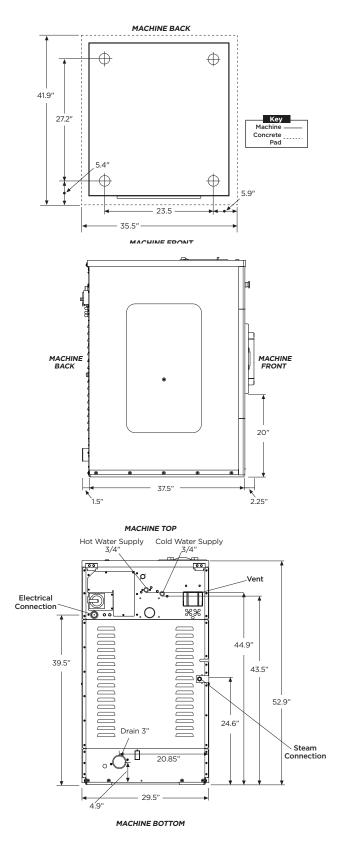

## **ARCHITECTURAL/MECHANICAL RMG040** VENDED G-FLEX HARD-MOUNT WASHER-EXTRACTOR

| PRODUCT SPECS                                                   |                        |
|-----------------------------------------------------------------|------------------------|
| Capacity <i>Ibs</i>                                             | 40                     |
| Cylinder Diameter inch                                          | 24.4                   |
| Cylinder Depth inch                                             | 21.6                   |
| Cylinder Volume cu ft                                           | 6                      |
| Net Weight Ibs                                                  | 562                    |
| Crated Weight <i>Ibs</i>                                        | 624                    |
| Machine Dimensions <i>inch</i><br>WxDxH                         | 29.5 x 41.8 x 52.9     |
| Door Opening inch                                               | 12.9                   |
| Floor to Door inch                                              | 20                     |
| Shipping Dimensions <i>inch</i><br>WxDxH                        | 30.6 x 43.1 x 58.8     |
| Washing Speed <i>rpm</i>                                        | 47                     |
| Spin Speed rpm                                                  | 47/100/380/540/635/760 |
| G-force                                                         | 50/100/140/200         |
| Static Force Transmitted Ibs                                    | 805                    |
| Dynamic Force Transmitted Ibs                                   | 1828                   |
| Frequency of Dynamic Force Hz                                   | 12.7                   |
| Available Voltages/Wire Conductor/Amp<br>208-240/60/1, 2W+G, 10 |                        |
| Drain Diameter <i>inch</i>                                      | 3                      |
| Water Inlets inch                                               | 2 @ 3/4                |
| Recommended Water Pressure PSI                                  | 30-60                  |
| Water Flow gal/min                                              | 16                     |
| Steam Conncection inch                                          | 1/2                    |
| Total Power <i>kW</i>                                           | 0.8                    |