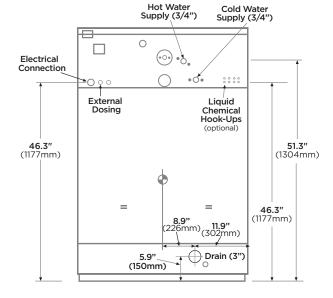

## **PRODUCT SPECS**

| Capacity Ibs         80           Cylinder Diameter inch         32.5           Cylinder Depth inch         23.5           Cylinder Volume cu ft         11.3           Net Weight Ibs         1499           Crated Weight Ibs         1583           Machine Width inch         41.5           Machine Depth inch         50.9           Machine Height inch         59.1           Door Opening inch         16.8           Floor to Door inch         23.6           Shipping Dimensions inch WXDXH         42.3 x 52 x 65.2           Washing Speeds rpm         42           Spin Speeds rpm         83/335/530/698/931           G-force         3.17/52/130/225/400           Static Force Transmitted Ibs         1850           Dynamic Force Transmitted Ibs         412           Frequency of Dynamic Force Hz         15.5           Available Voltages / Wire Conductor / Amp         3W+G, 15 Amp           240/60/3         3W+G, 15 Amp           340/60/3         3W+G, 10 Amp           Drain Diameter inch         3           Water Inlets inch         2 @ 3/4 | PRODUCT SPECS                        |                              |
|---------------------------------------------------------------------------------------------------------------------------------------------------------------------------------------------------------------------------------------------------------------------------------------------------------------------------------------------------------------------------------------------------------------------------------------------------------------------------------------------------------------------------------------------------------------------------------------------------------------------------------------------------------------------------------------------------------------------------------------------------------------------------------------------------------------------------------------------------------------------------------------------------------------------------------------------------------------------------------------------------------------------------------------------------------------------------------------|--------------------------------------|------------------------------|
| Cylinder Depth inch       23.5         Cylinder Volume cu ft       11.3         Net Weight Ibs       1499         Crated Weight Ibs       1583         Machine Width inch       41.5         Machine Depth inch       50.9         Machine Height inch       59.1         Door Opening inch       16.8         Floor to Door inch       23.6         Shipping Dimensions inch WXDXH       42.3 x 52 x 65.2         Washing Speeds rpm       42         Spin Speeds rpm       83/335/530/698/931         G-force       3.17/52/130/225/400         Static Force Transmitted Ibs       1850         Dynamic Force Transmitted Ibs       412         Frequency of Dynamic Force Hz       15.5         Available Voltages / Wire Conductor / Amp       208/60/3       3W+G, 15 Amp         240/60/3       3W+G, 15 Amp       3W+G, 15 Amp         340-480/60/3       3W+G, 10 Amp                                                                                                                                                                                                         | Capacity <i>lbs</i>                  | 80                           |
| Cylinder Volume cu ft  Net Weight Ibs  1499  Crated Weight Ibs  1583  Machine Width inch  41.5  Machine Depth inch  50.9  Machine Height inch  59.1  Door Opening inch  16.8  Floor to Door inch  23.6  Shipping Dimensions inch WxDxH  Washing Speeds rpm  42  Spin Speeds rpm  83/335/530/698/931  G-force  3.17/52/130/225/400  Static Force Transmitted Ibs  Dynamic Force Transmitted Ibs  1850  Dynamic Force Transmitted Ibs  Available Voltages / Wire Conductor / Amp 208/60/3 240/60/3 3W+G, 15 Amp 3W+G, 15 Amp 3W+G, 10 Amp  Drain Diameter inch  3                                                                                                                                                                                                                                                                                                                                                                                                                                                                                                                       | Cylinder Diameter inch               | 32.5                         |
| Net Weight Ibs       1499         Crated Weight Ibs       1583         Machine Width Inch       41.5         Machine Depth Inch       50.9         Machine Height Inch       59.1         Door Opening Inch       16.8         Floor to Door Inch       23.6         Shipping Dimensions Inch WXDXH       42.3 x 52 x 65.2         Washing Speeds Ipm       42         Spin Speeds Ipm       83/335/530/698/931         G-force       3.17/52/130/225/400         Static Force Transmitted Ibs       1850         Dynamic Force Transmitted Ibs       412         Frequency of Dynamic Force Hz       15.5         Available Voltages / Wire Conductor / Amp       208/60/3         240/60/3       3W+G, 15 Amp         440-480/60/3       3W+G, 15 Amp         340-480/60/3       3W+G, 10 Amp                                                                                                                                                                                                                                                                                       | Cylinder Depth inch                  | 23.5                         |
| Crated Weight Ibs         1583           Machine Width Inch         41.5           Machine Depth Inch         50.9           Machine Height Inch         59.1           Door Opening Inch         16.8           Floor to Door Inch         23.6           Shipping Dimensions Inch WxDxH         42.3 x 52 x 65.2           Washing Speeds Inch         42           Spin Speeds Inch         83/335/530/698/931           G-force         3.17/52/130/225/400           Static Force Transmitted Ibs         1850           Dynamic Force Transmitted Ibs         412           Frequency of Dynamic Force Hz         15.5           Available Voltages / Wire Conductor / Amp         208/60/3           240/60/3         3W+G, 15 Amp           340-480/60/3         3W+G, 15 Amp           340-480/60/3         3W+G, 10 Amp                                                                                                                                                                                                                                                     | Cylinder Volume cu ft                | 11.3                         |
| Machine Width inch  Machine Depth inch  Machine Depth inch  50.9  Machine Height inch  59.1  Door Opening inch  16.8  Floor to Door inch  23.6  Shipping Dimensions inch WxDxH  Washing Speeds rpm  42  Spin Speeds rpm  83/335/530/698/931  G-force  3.17/52/130/225/400  Static Force Transmitted lbs  Dynamic Force Transmitted lbs  1850  Dynamic Force Transmitted lbs  412  Frequency of Dynamic Force Hz  Available Voltages / Wire Conductor / Amp 208/60/3 240/60/3 3W+G, 15 Amp 3W+G, 15 Amp 3H-G, 10 Amp  Drain Diameter inch  3                                                                                                                                                                                                                                                                                                                                                                                                                                                                                                                                           | Net Weight Ibs                       | 1499                         |
| Machine Depth inch  Machine Height inch  Door Opening inch  Floor to Door inch  Shipping Dimensions inch WxDxH  Washing Speeds rpm  42  Spin Speeds rpm  83/335/530/698/931  G-force  3.17/52/130/225/400  Static Force Transmitted lbs  Basic Force Transmitted lbs  Dynamic Force Transmitted lbs  Available Voltages / Wire Conductor / Amp 208/60/3 240/60/3 3W+G, 15 Amp 3440-480/60/3 3W+G, 10 Amp  Drain Diameter inch                                                                                                                                                                                                                                                                                                                                                                                                                                                                                                                                                                                                                                                         | Crated Weight Ibs                    | 1583                         |
| Machine Height inch       59.1         Door Opening inch       16.8         Floor to Door inch       23.6         Shipping Dimensions inch WxDxH       42.3 x 52 x 65.2         Washing Speeds rpm       42         Spin Speeds rpm       83/335/530/698/931         G-force       3.17/52/130/225/400         Static Force Transmitted lbs       1850         Dynamic Force Transmitted lbs       412         Frequency of Dynamic Force Hz       15.5         Available Voltages / Wire Conductor / Amp       208/60/3         240/60/3       3W+G, 15 Amp         440-480/60/3       3W+G, 15 Amp         Drain Diameter inch       3                                                                                                                                                                                                                                                                                                                                                                                                                                              | Machine Width inch                   | 41.5                         |
| Door Opening inch  Floor to Door inch  Shipping Dimensions inch WxDxH  Washing Speeds rpm  42  Spin Speeds rpm  83/335/530/698/931  G-force  3.17/52/130/225/400  Static Force Transmitted lbs  Dynamic Force Transmitted lbs  1850  Dynamic Force Transmitted lbs  412  Frequency of Dynamic Force Hz  Available Voltages / Wire Conductor / Amp 208/60/3 240/60/3 3W+G, 15 Amp 3440-480/60/3 3W+G, 10 Amp  Drain Diameter inch  3                                                                                                                                                                                                                                                                                                                                                                                                                                                                                                                                                                                                                                                   | Machine Depth inch                   | 50.9                         |
| Floor to Door inch         23.6           Shipping Dimensions inch WxDxH         42.3 x 52 x 65.2           Washing Speeds rpm         42           Spin Speeds rpm         83/335/530/698/931           G-force         3.17/52/130/225/400           Static Force Transmitted lbs         1850           Dynamic Force Transmitted lbs         412           Frequency of Dynamic Force Hz         15.5           Available Voltages / Wire Conductor / Amp 208/60/3 3W+G, 15 Amp 3W+G, 15 Amp 3W+G, 15 Amp 3W+G, 10 Amp           Drain Diameter inch         3                                                                                                                                                                                                                                                                                                                                                                                                                                                                                                                    | Machine Height inch                  | 59.1                         |
| Shipping Dimensions inch WxDxH       42.3 x 52 x 65.2         Washing Speeds rpm       42         Spin Speeds rpm       83/335/530/698/931         G-force       3.17/52/130/225/400         Static Force Transmitted lbs       1850         Dynamic Force Transmitted lbs       412         Frequency of Dynamic Force Hz       15.5         Available Voltages / Wire Conductor / Amp 208/60/3 3W+G, 15 Amp 340-480/60/3 3W+G, 15 Amp 3W+G, 10 Amp         Drain Diameter inch       3                                                                                                                                                                                                                                                                                                                                                                                                                                                                                                                                                                                              | Door Opening inch                    | 16.8                         |
| WxDxH       42.5 x 52 x 65.2         Washing Speeds rpm       42         Spin Speeds rpm       83/335/530/698/931         G-force       3.17/52/130/225/400         Static Force Transmitted lbs       1850         Dynamic Force Transmitted lbs       412         Frequency of Dynamic Force Hz       15.5         Available Voltages / Wire Conductor / Amp       208/60/3         240/60/3       3W+G, 15 Amp         440-480/60/3       3W+G, 15 Amp         Drain Diameter inch       3                                                                                                                                                                                                                                                                                                                                                                                                                                                                                                                                                                                         | Floor to Door inch                   | 23.6                         |
| Spin Speeds rpm         83/335/530/698/931           G-force         3.17/52/130/225/400           Static Force Transmitted lbs         1850           Dynamic Force Transmitted lbs         412           Frequency of Dynamic Force Hz         15.5           Available Voltages / Wire Conductor / Amp         3W+G, 15 Amp           208/60/3         3W+G, 15 Amp           240/60/3         3W+G, 15 Amp           440-480/60/3         3W+G, 10 Amp           Drain Diameter inch         3                                                                                                                                                                                                                                                                                                                                                                                                                                                                                                                                                                                    |                                      | 42.3 × 52 × 65.2             |
| G-force 3.17/52/130/225/400  Static Force Transmitted <i>lbs</i> 1850  Dynamic Force Transmitted <i>lbs</i> 412  Frequency of Dynamic Force <i>Hz</i> 15.5  Available Voltages / Wire Conductor / Amp 208/60/3 3W+G, 15 Amp 3440-480/60/3 3W+G, 10 Amp  Drain Diameter <i>inch</i> 3                                                                                                                                                                                                                                                                                                                                                                                                                                                                                                                                                                                                                                                                                                                                                                                                  | Washing Speeds <i>rpm</i>            | 42                           |
| Static Force Transmitted <i>lbs</i> 1850  Dynamic Force Transmitted <i>lbs</i> 412  Frequency of Dynamic Force <i>Hz</i> 15.5  Available Voltages / Wire Conductor / Amp 208/60/3 3W+G, 15 Amp 240/60/3 3W+G, 15 Amp 440-480/60/3 3W+G, 10 Amp  Drain Diameter <i>inch</i> 3                                                                                                                                                                                                                                                                                                                                                                                                                                                                                                                                                                                                                                                                                                                                                                                                          | Spin Speeds rpm                      | 83/335/530/698/931           |
| Dynamic Force Transmitted Ibs 412  Frequency of Dynamic Force Hz 15.5  Available Voltages / Wire Conductor / Amp 208/60/3 3W+G, 15 Amp 3W+G, 15 Amp 440-480/60/3 3W+G, 10 Amp  Drain Diameter Inch 3                                                                                                                                                                                                                                                                                                                                                                                                                                                                                                                                                                                                                                                                                                                                                                                                                                                                                  | G-force                              | 3.17/52/130/225/400          |
| Frequency of Dynamic Force <i>Hz</i> 15.5  Available Voltages / Wire Conductor / Amp 208/60/3 3W+G, 15 Amp 240/60/3 3W+G, 15 Amp 440-480/60/3 3W+G, 10 Amp  Drain Diameter <i>inch</i> 3                                                                                                                                                                                                                                                                                                                                                                                                                                                                                                                                                                                                                                                                                                                                                                                                                                                                                              | Static Force Transmitted <i>lbs</i>  | 1850                         |
| Available Voltages / Wire Conductor / Amp 208/60/3 3W+G, 15 Amp 240/60/3 3W+G, 15 Amp 440-480/60/3 3W+G, 10 Amp  Drain Diameter <i>inch</i> 3                                                                                                                                                                                                                                                                                                                                                                                                                                                                                                                                                                                                                                                                                                                                                                                                                                                                                                                                         | Dynamic Force Transmitted <i>lbs</i> | 412                          |
| 208/60/3       3W+G, 15 Amp         240/60/3       3W+G, 15 Amp         440-480/60/3       3W+G, 10 Amp         Drain Diameter inch       3                                                                                                                                                                                                                                                                                                                                                                                                                                                                                                                                                                                                                                                                                                                                                                                                                                                                                                                                           | Frequency of Dynamic Force Hz        | 15.5                         |
|                                                                                                                                                                                                                                                                                                                                                                                                                                                                                                                                                                                                                                                                                                                                                                                                                                                                                                                                                                                                                                                                                       | 208/60/3<br>240/60/3                 | 3W+G, 15 Amp<br>3W+G, 15 Amp |
| Water Inlets inch 2 @ 3/4                                                                                                                                                                                                                                                                                                                                                                                                                                                                                                                                                                                                                                                                                                                                                                                                                                                                                                                                                                                                                                                             | Drain Diameter inch                  | 3                            |
|                                                                                                                                                                                                                                                                                                                                                                                                                                                                                                                                                                                                                                                                                                                                                                                                                                                                                                                                                                                                                                                                                       | Water Inlets inch                    | 2 @ 3/4                      |
| Recommended Water Pressure <i>PSI</i> 30-60                                                                                                                                                                                                                                                                                                                                                                                                                                                                                                                                                                                                                                                                                                                                                                                                                                                                                                                                                                                                                                           | Recommended Water Pressure PSI       | 30-60                        |
| Water Flow gal/min 16                                                                                                                                                                                                                                                                                                                                                                                                                                                                                                                                                                                                                                                                                                                                                                                                                                                                                                                                                                                                                                                                 | Water Flow gal/min                   | 16                           |
| Total Power <i>kW</i> 4.2                                                                                                                                                                                                                                                                                                                                                                                                                                                                                                                                                                                                                                                                                                                                                                                                                                                                                                                                                                                                                                                             | Total Power kW                       | 4.2                          |
| Electric Heating Power (optional) kW 20.7                                                                                                                                                                                                                                                                                                                                                                                                                                                                                                                                                                                                                                                                                                                                                                                                                                                                                                                                                                                                                                             | Electric Heating Power (optional) kW | 20.7                         |