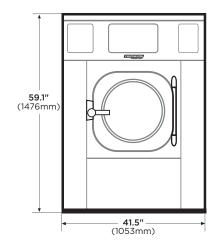

## **PRODUCT SPECS**

| Capacity Ibs         80           Cylinder Diameter inch         32.5           Cylinder Depth inch         23.5           Cylinder Volume cu ft         11.3           Net Weight Ibs         1499           Crated Weight Ibs         1583           Machine Width inch         41.5           Machine Depth inch         50.9           Machine Height inch         59.1           Door Opening inch         16.8           Floor to Door inch         23.6           Shipping Dimensions inch WXDXH         42.3 x 52 x 65.2           Washing Speeds rpm         42           Spin Speeds rpm         83/335/530/698/931           G-force         3.17/52/130/225/400           Static Force Transmitted Ibs         1850           Dynamic Force Transmitted Ibs         412           Frequency of Dynamic Force Hz         15.5           Available Voltages / Wire Conductor / Amp         3W+G, 15 Amp           240/60/3         3W+G, 15 Amp           340/60/3         3W+G, 10 Amp           Drain Diameter inch         3           Water Inlets inch         2 @ 3/4 | PRODUCT SPECS                        |                              |
|---------------------------------------------------------------------------------------------------------------------------------------------------------------------------------------------------------------------------------------------------------------------------------------------------------------------------------------------------------------------------------------------------------------------------------------------------------------------------------------------------------------------------------------------------------------------------------------------------------------------------------------------------------------------------------------------------------------------------------------------------------------------------------------------------------------------------------------------------------------------------------------------------------------------------------------------------------------------------------------------------------------------------------------------------------------------------------------|--------------------------------------|------------------------------|
| Cylinder Depth inch       23.5         Cylinder Volume cu ft       11.3         Net Weight Ibs       1499         Crated Weight Ibs       1583         Machine Width inch       41.5         Machine Depth inch       50.9         Machine Height inch       59.1         Door Opening inch       16.8         Floor to Door inch       23.6         Shipping Dimensions inch WXDXH       42.3 x 52 x 65.2         Washing Speeds rpm       42         Spin Speeds rpm       83/335/530/698/931         G-force       3.17/52/130/225/400         Static Force Transmitted Ibs       1850         Dynamic Force Transmitted Ibs       412         Frequency of Dynamic Force Hz       15.5         Available Voltages / Wire Conductor / Amp       208/60/3       3W+G, 15 Amp         240/60/3       3W+G, 15 Amp       3W+G, 15 Amp         340-480/60/3       3W+G, 10 Amp                                                                                                                                                                                                         | Capacity <i>lbs</i>                  | 80                           |
| Cylinder Volume cu ft  Net Weight Ibs  1499  Crated Weight Ibs  1583  Machine Width inch  41.5  Machine Depth inch  50.9  Machine Height inch  59.1  Door Opening inch  16.8  Floor to Door inch  23.6  Shipping Dimensions inch WxDxH  Washing Speeds rpm  42  Spin Speeds rpm  83/335/530/698/931  G-force  3.17/52/130/225/400  Static Force Transmitted Ibs  Dynamic Force Transmitted Ibs  1850  Dynamic Force Transmitted Ibs  Available Voltages / Wire Conductor / Amp 208/60/3 240/60/3 3W+G, 15 Amp 3W+G, 15 Amp 3W+G, 10 Amp  Drain Diameter inch  3                                                                                                                                                                                                                                                                                                                                                                                                                                                                                                                       | Cylinder Diameter inch               | 32.5                         |
| Net Weight Ibs       1499         Crated Weight Ibs       1583         Machine Width Inch       41.5         Machine Depth Inch       50.9         Machine Height Inch       59.1         Door Opening Inch       16.8         Floor to Door Inch       23.6         Shipping Dimensions Inch WXDXH       42.3 x 52 x 65.2         Washing Speeds Ipm       42         Spin Speeds Ipm       83/335/530/698/931         G-force       3.17/52/130/225/400         Static Force Transmitted Ibs       1850         Dynamic Force Transmitted Ibs       412         Frequency of Dynamic Force Hz       15.5         Available Voltages / Wire Conductor / Amp       208/60/3         240/60/3       3W+G, 15 Amp         440-480/60/3       3W+G, 15 Amp         340-480/60/3       3W+G, 10 Amp                                                                                                                                                                                                                                                                                       | Cylinder Depth inch                  | 23.5                         |
| Crated Weight Ibs         1583           Machine Width Inch         41.5           Machine Depth Inch         50.9           Machine Height Inch         59.1           Door Opening Inch         16.8           Floor to Door Inch         23.6           Shipping Dimensions Inch WxDxH         42.3 x 52 x 65.2           Washing Speeds Inch         42           Spin Speeds Inch         83/335/530/698/931           G-force         3.17/52/130/225/400           Static Force Transmitted Ibs         1850           Dynamic Force Transmitted Ibs         412           Frequency of Dynamic Force Hz         15.5           Available Voltages / Wire Conductor / Amp         208/60/3           240/60/3         3W+G, 15 Amp           340-480/60/3         3W+G, 15 Amp           340-480/60/3         3W+G, 10 Amp                                                                                                                                                                                                                                                     | Cylinder Volume cu ft                | 11.3                         |
| Machine Width inch  Machine Depth inch  Machine Depth inch  50.9  Machine Height inch  59.1  Door Opening inch  16.8  Floor to Door inch  23.6  Shipping Dimensions inch WxDxH  Washing Speeds rpm  42  Spin Speeds rpm  83/335/530/698/931  G-force  3.17/52/130/225/400  Static Force Transmitted lbs  Dynamic Force Transmitted lbs  1850  Dynamic Force Transmitted lbs  412  Frequency of Dynamic Force Hz  Available Voltages / Wire Conductor / Amp 208/60/3 240/60/3 3W+G, 15 Amp 3W+G, 15 Amp 3H-G, 10 Amp  Drain Diameter inch  3                                                                                                                                                                                                                                                                                                                                                                                                                                                                                                                                           | Net Weight Ibs                       | 1499                         |
| Machine Depth inch  Machine Height inch  Door Opening inch  Floor to Door inch  Shipping Dimensions inch WxDxH  Washing Speeds rpm  42  Spin Speeds rpm  83/335/530/698/931  G-force  3.17/52/130/225/400  Static Force Transmitted lbs  Basic Force Transmitted lbs  Dynamic Force Transmitted lbs  Available Voltages / Wire Conductor / Amp 208/60/3 240/60/3 3W+G, 15 Amp 3440-480/60/3 3W+G, 10 Amp  Drain Diameter inch                                                                                                                                                                                                                                                                                                                                                                                                                                                                                                                                                                                                                                                         | Crated Weight Ibs                    | 1583                         |
| Machine Height inch       59.1         Door Opening inch       16.8         Floor to Door inch       23.6         Shipping Dimensions inch WxDxH       42.3 x 52 x 65.2         Washing Speeds rpm       42         Spin Speeds rpm       83/335/530/698/931         G-force       3.17/52/130/225/400         Static Force Transmitted lbs       1850         Dynamic Force Transmitted lbs       412         Frequency of Dynamic Force Hz       15.5         Available Voltages / Wire Conductor / Amp       208/60/3         240/60/3       3W+G, 15 Amp         440-480/60/3       3W+G, 15 Amp         Drain Diameter inch       3                                                                                                                                                                                                                                                                                                                                                                                                                                              | Machine Width inch                   | 41.5                         |
| Door Opening inch  Floor to Door inch  Shipping Dimensions inch WxDxH  Washing Speeds rpm  42  Spin Speeds rpm  83/335/530/698/931  G-force  3.17/52/130/225/400  Static Force Transmitted lbs  Dynamic Force Transmitted lbs  1850  Dynamic Force Transmitted lbs  412  Frequency of Dynamic Force Hz  Available Voltages / Wire Conductor / Amp 208/60/3 240/60/3 3W+G, 15 Amp 3440-480/60/3 3W+G, 10 Amp  Drain Diameter inch  3                                                                                                                                                                                                                                                                                                                                                                                                                                                                                                                                                                                                                                                   | Machine Depth inch                   | 50.9                         |
| Floor to Door inch         23.6           Shipping Dimensions inch WxDxH         42.3 x 52 x 65.2           Washing Speeds rpm         42           Spin Speeds rpm         83/335/530/698/931           G-force         3.17/52/130/225/400           Static Force Transmitted lbs         1850           Dynamic Force Transmitted lbs         412           Frequency of Dynamic Force Hz         15.5           Available Voltages / Wire Conductor / Amp 208/60/3 3W+G, 15 Amp 3W+G, 15 Amp 3W+G, 15 Amp 3W+G, 10 Amp           Drain Diameter inch         3                                                                                                                                                                                                                                                                                                                                                                                                                                                                                                                    | Machine Height inch                  | 59.1                         |
| Shipping Dimensions inch WxDxH       42.3 x 52 x 65.2         Washing Speeds rpm       42         Spin Speeds rpm       83/335/530/698/931         G-force       3.17/52/130/225/400         Static Force Transmitted lbs       1850         Dynamic Force Transmitted lbs       412         Frequency of Dynamic Force Hz       15.5         Available Voltages / Wire Conductor / Amp 208/60/3 3W+G, 15 Amp 340-480/60/3 3W+G, 15 Amp 3W+G, 10 Amp         Drain Diameter inch       3                                                                                                                                                                                                                                                                                                                                                                                                                                                                                                                                                                                              | Door Opening inch                    | 16.8                         |
| WxDxH       42.5 x 52 x 65.2         Washing Speeds rpm       42         Spin Speeds rpm       83/335/530/698/931         G-force       3.17/52/130/225/400         Static Force Transmitted lbs       1850         Dynamic Force Transmitted lbs       412         Frequency of Dynamic Force Hz       15.5         Available Voltages / Wire Conductor / Amp       208/60/3         240/60/3       3W+G, 15 Amp         440-480/60/3       3W+G, 15 Amp         Drain Diameter inch       3                                                                                                                                                                                                                                                                                                                                                                                                                                                                                                                                                                                         | Floor to Door inch                   | 23.6                         |
| Spin Speeds rpm         83/335/530/698/931           G-force         3.17/52/130/225/400           Static Force Transmitted lbs         1850           Dynamic Force Transmitted lbs         412           Frequency of Dynamic Force Hz         15.5           Available Voltages / Wire Conductor / Amp         3W+G, 15 Amp           208/60/3         3W+G, 15 Amp           240/60/3         3W+G, 15 Amp           440-480/60/3         3W+G, 10 Amp           Drain Diameter inch         3                                                                                                                                                                                                                                                                                                                                                                                                                                                                                                                                                                                    |                                      | 42.3 × 52 × 65.2             |
| G-force 3.17/52/130/225/400  Static Force Transmitted <i>lbs</i> 1850  Dynamic Force Transmitted <i>lbs</i> 412  Frequency of Dynamic Force <i>Hz</i> 15.5  Available Voltages / Wire Conductor / Amp 208/60/3 3W+G, 15 Amp 3440-480/60/3 3W+G, 10 Amp  Drain Diameter <i>inch</i> 3                                                                                                                                                                                                                                                                                                                                                                                                                                                                                                                                                                                                                                                                                                                                                                                                  | Washing Speeds <i>rpm</i>            | 42                           |
| Static Force Transmitted <i>lbs</i> 1850  Dynamic Force Transmitted <i>lbs</i> 412  Frequency of Dynamic Force <i>Hz</i> 15.5  Available Voltages / Wire Conductor / Amp 208/60/3 3W+G, 15 Amp 240/60/3 3W+G, 15 Amp 440-480/60/3 3W+G, 10 Amp  Drain Diameter <i>inch</i> 3                                                                                                                                                                                                                                                                                                                                                                                                                                                                                                                                                                                                                                                                                                                                                                                                          | Spin Speeds rpm                      | 83/335/530/698/931           |
| Dynamic Force Transmitted Ibs 412  Frequency of Dynamic Force Hz 15.5  Available Voltages / Wire Conductor / Amp 208/60/3 3W+G, 15 Amp 3W+G, 15 Amp 440-480/60/3 3W+G, 10 Amp  Drain Diameter Inch 3                                                                                                                                                                                                                                                                                                                                                                                                                                                                                                                                                                                                                                                                                                                                                                                                                                                                                  | G-force                              | 3.17/52/130/225/400          |
| Frequency of Dynamic Force <i>Hz</i> 15.5  Available Voltages / Wire Conductor / Amp 208/60/3 3W+G, 15 Amp 240/60/3 3W+G, 15 Amp 440-480/60/3 3W+G, 10 Amp  Drain Diameter <i>inch</i> 3                                                                                                                                                                                                                                                                                                                                                                                                                                                                                                                                                                                                                                                                                                                                                                                                                                                                                              | Static Force Transmitted <i>lbs</i>  | 1850                         |
| Available Voltages / Wire Conductor / Amp 208/60/3 3W+G, 15 Amp 240/60/3 3W+G, 15 Amp 440-480/60/3 3W+G, 10 Amp  Drain Diameter <i>inch</i> 3                                                                                                                                                                                                                                                                                                                                                                                                                                                                                                                                                                                                                                                                                                                                                                                                                                                                                                                                         | Dynamic Force Transmitted <i>lbs</i> | 412                          |
| 208/60/3       3W+G, 15 Amp         240/60/3       3W+G, 15 Amp         440-480/60/3       3W+G, 10 Amp         Drain Diameter inch       3                                                                                                                                                                                                                                                                                                                                                                                                                                                                                                                                                                                                                                                                                                                                                                                                                                                                                                                                           | Frequency of Dynamic Force Hz        | 15.5                         |
|                                                                                                                                                                                                                                                                                                                                                                                                                                                                                                                                                                                                                                                                                                                                                                                                                                                                                                                                                                                                                                                                                       | 208/60/3<br>240/60/3                 | 3W+G, 15 Amp<br>3W+G, 15 Amp |
| Water Inlets inch 2 @ 3/4                                                                                                                                                                                                                                                                                                                                                                                                                                                                                                                                                                                                                                                                                                                                                                                                                                                                                                                                                                                                                                                             | Drain Diameter inch                  | 3                            |
|                                                                                                                                                                                                                                                                                                                                                                                                                                                                                                                                                                                                                                                                                                                                                                                                                                                                                                                                                                                                                                                                                       | Water Inlets inch                    | 2 @ 3/4                      |
| Recommended Water Pressure <i>PSI</i> 30-60                                                                                                                                                                                                                                                                                                                                                                                                                                                                                                                                                                                                                                                                                                                                                                                                                                                                                                                                                                                                                                           | Recommended Water Pressure PSI       | 30-60                        |
| Water Flow gal/min 16                                                                                                                                                                                                                                                                                                                                                                                                                                                                                                                                                                                                                                                                                                                                                                                                                                                                                                                                                                                                                                                                 | Water Flow gal/min                   | 16                           |
| Total Power <i>kW</i> 4.2                                                                                                                                                                                                                                                                                                                                                                                                                                                                                                                                                                                                                                                                                                                                                                                                                                                                                                                                                                                                                                                             | Total Power kW                       | 4.2                          |
| Electric Heating Power (optional) kW 20.7                                                                                                                                                                                                                                                                                                                                                                                                                                                                                                                                                                                                                                                                                                                                                                                                                                                                                                                                                                                                                                             | Electric Heating Power (optional) kW | 20.7                         |