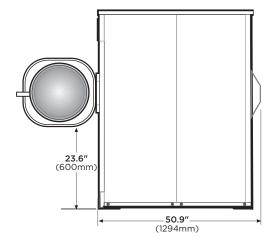

## **PRODUCT SPECS**

| Capacity Ibs         80           Cylinder Diameter inch         32.5           Cylinder Depth inch         23.5           Cylinder Volume cu ft         11.3           Net Weight Ibs         1499           Crated Weight Ibs         1583           Machine Width inch         41.5           Machine Depth inch         50.9           Machine Height inch         59.1           Door Opening inch         16.8           Floor to Door inch         23.6           Shipping Dimensions inch WXDXH         42.3 x 52 x 65.2           Washing Speeds rpm         42           Spin Speeds rpm         83/335/530/698/931           G-force         3.17/52/130/225/400           Static Force Transmitted Ibs         1850           Dynamic Force Transmitted Ibs         412           Frequency of Dynamic Force Hz         15.5           Available Voltages / Wire Conductor / Amp         3W+G, 15 Amp           240/60/3         3W+G, 15 Amp           340/60/3         3W+G, 10 Amp           Drain Diameter inch         3           Water Inlets inch         2 @ 3/4 | PRODUCT SPECS                        |                              |
|---------------------------------------------------------------------------------------------------------------------------------------------------------------------------------------------------------------------------------------------------------------------------------------------------------------------------------------------------------------------------------------------------------------------------------------------------------------------------------------------------------------------------------------------------------------------------------------------------------------------------------------------------------------------------------------------------------------------------------------------------------------------------------------------------------------------------------------------------------------------------------------------------------------------------------------------------------------------------------------------------------------------------------------------------------------------------------------|--------------------------------------|------------------------------|
| Cylinder Depth inch       23.5         Cylinder Volume cu ft       11.3         Net Weight Ibs       1499         Crated Weight Ibs       1583         Machine Width inch       41.5         Machine Depth inch       50.9         Machine Height inch       59.1         Door Opening inch       16.8         Floor to Door inch       23.6         Shipping Dimensions inch WXDXH       42.3 x 52 x 65.2         Washing Speeds rpm       42         Spin Speeds rpm       83/335/530/698/931         G-force       3.17/52/130/225/400         Static Force Transmitted Ibs       1850         Dynamic Force Transmitted Ibs       412         Frequency of Dynamic Force Hz       15.5         Available Voltages / Wire Conductor / Amp       208/60/3       3W+G, 15 Amp         240/60/3       3W+G, 15 Amp       3W+G, 15 Amp         340-480/60/3       3W+G, 10 Amp                                                                                                                                                                                                         | Capacity <i>lbs</i>                  | 80                           |
| Cylinder Volume cu ft  Net Weight Ibs  1499  Crated Weight Ibs  1583  Machine Width inch  41.5  Machine Depth inch  50.9  Machine Height inch  59.1  Door Opening inch  16.8  Floor to Door inch  23.6  Shipping Dimensions inch WxDxH  Washing Speeds rpm  42  Spin Speeds rpm  83/335/530/698/931  G-force  3.17/52/130/225/400  Static Force Transmitted Ibs  Dynamic Force Transmitted Ibs  1850  Dynamic Force Transmitted Ibs  Available Voltages / Wire Conductor / Amp 208/60/3 240/60/3 3W+G, 15 Amp 3W+G, 15 Amp 3W+G, 10 Amp  Drain Diameter inch  3                                                                                                                                                                                                                                                                                                                                                                                                                                                                                                                       | Cylinder Diameter inch               | 32.5                         |
| Net Weight Ibs       1499         Crated Weight Ibs       1583         Machine Width Inch       41.5         Machine Depth Inch       50.9         Machine Height Inch       59.1         Door Opening Inch       16.8         Floor to Door Inch       23.6         Shipping Dimensions Inch WXDXH       42.3 x 52 x 65.2         Washing Speeds Ipm       42         Spin Speeds Ipm       83/335/530/698/931         G-force       3.17/52/130/225/400         Static Force Transmitted Ibs       1850         Dynamic Force Transmitted Ibs       412         Frequency of Dynamic Force Hz       15.5         Available Voltages / Wire Conductor / Amp       208/60/3         240/60/3       3W+G, 15 Amp         440-480/60/3       3W+G, 15 Amp         340-480/60/3       3W+G, 10 Amp                                                                                                                                                                                                                                                                                       | Cylinder Depth inch                  | 23.5                         |
| Crated Weight Ibs         1583           Machine Width Inch         41.5           Machine Depth Inch         50.9           Machine Height Inch         59.1           Door Opening Inch         16.8           Floor to Door Inch         23.6           Shipping Dimensions Inch WxDxH         42.3 x 52 x 65.2           Washing Speeds Inch         42           Spin Speeds Inch         83/335/530/698/931           G-force         3.17/52/130/225/400           Static Force Transmitted Ibs         1850           Dynamic Force Transmitted Ibs         412           Frequency of Dynamic Force Hz         15.5           Available Voltages / Wire Conductor / Amp         208/60/3           240/60/3         3W+G, 15 Amp           340-480/60/3         3W+G, 15 Amp           340-480/60/3         3W+G, 10 Amp                                                                                                                                                                                                                                                     | Cylinder Volume cu ft                | 11.3                         |
| Machine Width inch  Machine Depth inch  Machine Depth inch  50.9  Machine Height inch  59.1  Door Opening inch  16.8  Floor to Door inch  23.6  Shipping Dimensions inch WxDxH  Washing Speeds rpm  42  Spin Speeds rpm  83/335/530/698/931  G-force  3.17/52/130/225/400  Static Force Transmitted lbs  Dynamic Force Transmitted lbs  1850  Dynamic Force Transmitted lbs  412  Frequency of Dynamic Force Hz  Available Voltages / Wire Conductor / Amp 208/60/3 240/60/3 3W+G, 15 Amp 3W+G, 15 Amp 3H-G, 10 Amp  Drain Diameter inch  3                                                                                                                                                                                                                                                                                                                                                                                                                                                                                                                                           | Net Weight Ibs                       | 1499                         |
| Machine Depth inch  Machine Height inch  Door Opening inch  Floor to Door inch  Shipping Dimensions inch WxDxH  Washing Speeds rpm  42  Spin Speeds rpm  83/335/530/698/931  G-force  3.17/52/130/225/400  Static Force Transmitted lbs  Basic Force Transmitted lbs  Dynamic Force Transmitted lbs  Available Voltages / Wire Conductor / Amp 208/60/3 240/60/3 3W+G, 15 Amp 3440-480/60/3 3W+G, 10 Amp  Drain Diameter inch                                                                                                                                                                                                                                                                                                                                                                                                                                                                                                                                                                                                                                                         | Crated Weight Ibs                    | 1583                         |
| Machine Height inch       59.1         Door Opening inch       16.8         Floor to Door inch       23.6         Shipping Dimensions inch WxDxH       42.3 x 52 x 65.2         Washing Speeds rpm       42         Spin Speeds rpm       83/335/530/698/931         G-force       3.17/52/130/225/400         Static Force Transmitted lbs       1850         Dynamic Force Transmitted lbs       412         Frequency of Dynamic Force Hz       15.5         Available Voltages / Wire Conductor / Amp       208/60/3         240/60/3       3W+G, 15 Amp         440-480/60/3       3W+G, 15 Amp         Drain Diameter inch       3                                                                                                                                                                                                                                                                                                                                                                                                                                              | Machine Width inch                   | 41.5                         |
| Door Opening inch  Floor to Door inch  Shipping Dimensions inch WxDxH  Washing Speeds rpm  42  Spin Speeds rpm  83/335/530/698/931  G-force  3.17/52/130/225/400  Static Force Transmitted lbs  Dynamic Force Transmitted lbs  1850  Dynamic Force Transmitted lbs  412  Frequency of Dynamic Force Hz  Available Voltages / Wire Conductor / Amp 208/60/3 240/60/3 3W+G, 15 Amp 3440-480/60/3 3W+G, 10 Amp  Drain Diameter inch  3                                                                                                                                                                                                                                                                                                                                                                                                                                                                                                                                                                                                                                                   | Machine Depth inch                   | 50.9                         |
| Floor to Door inch         23.6           Shipping Dimensions inch WxDxH         42.3 x 52 x 65.2           Washing Speeds rpm         42           Spin Speeds rpm         83/335/530/698/931           G-force         3.17/52/130/225/400           Static Force Transmitted lbs         1850           Dynamic Force Transmitted lbs         412           Frequency of Dynamic Force Hz         15.5           Available Voltages / Wire Conductor / Amp 208/60/3 3W+G, 15 Amp 3W+G, 15 Amp 3W+G, 15 Amp 3W+G, 10 Amp           Drain Diameter inch         3                                                                                                                                                                                                                                                                                                                                                                                                                                                                                                                    | Machine Height inch                  | 59.1                         |
| Shipping Dimensions inch WxDxH       42.3 x 52 x 65.2         Washing Speeds rpm       42         Spin Speeds rpm       83/335/530/698/931         G-force       3.17/52/130/225/400         Static Force Transmitted lbs       1850         Dynamic Force Transmitted lbs       412         Frequency of Dynamic Force Hz       15.5         Available Voltages / Wire Conductor / Amp 208/60/3 3W+G, 15 Amp 340-480/60/3 3W+G, 15 Amp 3W+G, 10 Amp         Drain Diameter inch       3                                                                                                                                                                                                                                                                                                                                                                                                                                                                                                                                                                                              | Door Opening inch                    | 16.8                         |
| WxDxH       42.5 x 52 x 65.2         Washing Speeds rpm       42         Spin Speeds rpm       83/335/530/698/931         G-force       3.17/52/130/225/400         Static Force Transmitted lbs       1850         Dynamic Force Transmitted lbs       412         Frequency of Dynamic Force Hz       15.5         Available Voltages / Wire Conductor / Amp       208/60/3         240/60/3       3W+G, 15 Amp         440-480/60/3       3W+G, 15 Amp         Drain Diameter inch       3                                                                                                                                                                                                                                                                                                                                                                                                                                                                                                                                                                                         | Floor to Door inch                   | 23.6                         |
| Spin Speeds rpm         83/335/530/698/931           G-force         3.17/52/130/225/400           Static Force Transmitted lbs         1850           Dynamic Force Transmitted lbs         412           Frequency of Dynamic Force Hz         15.5           Available Voltages / Wire Conductor / Amp         3W+G, 15 Amp           208/60/3         3W+G, 15 Amp           240/60/3         3W+G, 15 Amp           440-480/60/3         3W+G, 10 Amp           Drain Diameter inch         3                                                                                                                                                                                                                                                                                                                                                                                                                                                                                                                                                                                    |                                      | 42.3 × 52 × 65.2             |
| G-force 3.17/52/130/225/400  Static Force Transmitted <i>lbs</i> 1850  Dynamic Force Transmitted <i>lbs</i> 412  Frequency of Dynamic Force <i>Hz</i> 15.5  Available Voltages / Wire Conductor / Amp 208/60/3 3W+G, 15 Amp 3440-480/60/3 3W+G, 10 Amp  Drain Diameter <i>inch</i> 3                                                                                                                                                                                                                                                                                                                                                                                                                                                                                                                                                                                                                                                                                                                                                                                                  | Washing Speeds <i>rpm</i>            | 42                           |
| Static Force Transmitted <i>lbs</i> 1850  Dynamic Force Transmitted <i>lbs</i> 412  Frequency of Dynamic Force <i>Hz</i> 15.5  Available Voltages / Wire Conductor / Amp 208/60/3 3W+G, 15 Amp 240/60/3 3W+G, 15 Amp 440-480/60/3 3W+G, 10 Amp  Drain Diameter <i>inch</i> 3                                                                                                                                                                                                                                                                                                                                                                                                                                                                                                                                                                                                                                                                                                                                                                                                          | Spin Speeds rpm                      | 83/335/530/698/931           |
| Dynamic Force Transmitted Ibs 412  Frequency of Dynamic Force Hz 15.5  Available Voltages / Wire Conductor / Amp 208/60/3 3W+G, 15 Amp 3W+G, 15 Amp 440-480/60/3 3W+G, 10 Amp  Drain Diameter Inch 3                                                                                                                                                                                                                                                                                                                                                                                                                                                                                                                                                                                                                                                                                                                                                                                                                                                                                  | G-force                              | 3.17/52/130/225/400          |
| Frequency of Dynamic Force <i>Hz</i> 15.5  Available Voltages / Wire Conductor / Amp 208/60/3 3W+G, 15 Amp 240/60/3 3W+G, 15 Amp 440-480/60/3 3W+G, 10 Amp  Drain Diameter <i>inch</i> 3                                                                                                                                                                                                                                                                                                                                                                                                                                                                                                                                                                                                                                                                                                                                                                                                                                                                                              | Static Force Transmitted <i>lbs</i>  | 1850                         |
| Available Voltages / Wire Conductor / Amp 208/60/3 3W+G, 15 Amp 240/60/3 3W+G, 15 Amp 440-480/60/3 3W+G, 10 Amp  Drain Diameter <i>inch</i> 3                                                                                                                                                                                                                                                                                                                                                                                                                                                                                                                                                                                                                                                                                                                                                                                                                                                                                                                                         | Dynamic Force Transmitted <i>lbs</i> | 412                          |
| 208/60/3       3W+G, 15 Amp         240/60/3       3W+G, 15 Amp         440-480/60/3       3W+G, 10 Amp         Drain Diameter inch       3                                                                                                                                                                                                                                                                                                                                                                                                                                                                                                                                                                                                                                                                                                                                                                                                                                                                                                                                           | Frequency of Dynamic Force Hz        | 15.5                         |
|                                                                                                                                                                                                                                                                                                                                                                                                                                                                                                                                                                                                                                                                                                                                                                                                                                                                                                                                                                                                                                                                                       | 208/60/3<br>240/60/3                 | 3W+G, 15 Amp<br>3W+G, 15 Amp |
| Water Inlets inch 2 @ 3/4                                                                                                                                                                                                                                                                                                                                                                                                                                                                                                                                                                                                                                                                                                                                                                                                                                                                                                                                                                                                                                                             | Drain Diameter inch                  | 3                            |
|                                                                                                                                                                                                                                                                                                                                                                                                                                                                                                                                                                                                                                                                                                                                                                                                                                                                                                                                                                                                                                                                                       | Water Inlets inch                    | 2 @ 3/4                      |
| Recommended Water Pressure <i>PSI</i> 30-60                                                                                                                                                                                                                                                                                                                                                                                                                                                                                                                                                                                                                                                                                                                                                                                                                                                                                                                                                                                                                                           | Recommended Water Pressure PSI       | 30-60                        |
| Water Flow gal/min 16                                                                                                                                                                                                                                                                                                                                                                                                                                                                                                                                                                                                                                                                                                                                                                                                                                                                                                                                                                                                                                                                 | Water Flow gal/min                   | 16                           |
| Total Power <i>kW</i> 4.2                                                                                                                                                                                                                                                                                                                                                                                                                                                                                                                                                                                                                                                                                                                                                                                                                                                                                                                                                                                                                                                             | Total Power kW                       | 4.2                          |
| Electric Heating Power (optional) kW 20.7                                                                                                                                                                                                                                                                                                                                                                                                                                                                                                                                                                                                                                                                                                                                                                                                                                                                                                                                                                                                                                             | Electric Heating Power (optional) kW | 20.7                         |