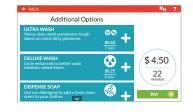

## Quantum<sup>®</sup> Touch Control

Reimagine your laundry experience with the Speed Queen Quantum Touch display. Clear, easy to use, easy to understand directions with profitable cycle modifiers enhance your residents' experience.

- User-friendly screens with operating instructions built in as part of the control
- Washer-Extractor:
  15 total cycle options, 3 basic cycles, 1 custom cycle,
  3 basic temperature options
- Tumble Dryer:
  5 basic cycles (high, medium, low, delicate, no heat)
- Easy-to-understand cycle modifier prompts will encourage your residents to customize their cycles
- Flexible pricing and additional revenue opportunities with customizable cycle modifiers, time-of-day pricing and lucky cycle options
- 30+ languages available
- On-screen timer so your residents know exactly how much time their cycle will take
- Speed Cycle option for those who want to get in and out quickly
- Flexible Payment Options Coin, Card, Mobile, Cash