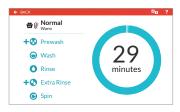

## Quantum<sup>®</sup> Touch Control

Reimagine your laundry experience with the Speed Queen Quantum Touch display. Clear, easy to use, easy to understand directions with profitable cycle modifiers enhance your residents' experience.

- User-friendly screens with operating instructions built in as part of the control
- Washer-Extractor:
  15 total cycle options, 3 basic cycles, 1 custom cycle,
  3 basic temperature options
- Tumble Dryer:
  5 basic cycles (high, medium, low, delicate, no heat)
- Easy-to-understand cycle modifier prompts will encourage your residents to customize their cycles
- Flexible pricing and additional revenue opportunities with customizable cycle modifiers, time-of-day pricing and lucky cycle options
- 30+ languages available
- On-screen timer so your residents know exactly how much time their cycle will take
- Speed Cycle option for those who want to get in and out quickly
- Flexible Payment Options Coin, Card, Mobile, Cash