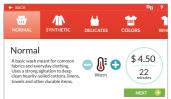

## Quantum<sup>®</sup> Touch Control

Reimagine your laundry experience with the Speed Queen Quantum Touch display. Clear, easy to use, easy to understand directions with profitable cycle modifiers enhance your residents' experience.

- User-friendly screens with operating instructions built in as part of the control
- Washer-Extractor:
  15 total cycle options, 3 basic cycles, 1 custom cycle,
  3 basic temperature options
- Tumble Dryer:
  5 basic cycles (high, medium, low, delicate, no heat)
- Easy-to-understand cycle modifier prompts will encourage your residents to customize their cycles
- Flexible pricing and additional revenue opportunities with customizable cycle modifiers, time-of-day pricing and lucky cycle options
- 30+ languages available
- On-screen timer so your residents know exactly how much time their cycle will take
- Speed Cycle option for those who want to get in and out quickly
- Flexible Payment Options Coin, Card, Mobile, Cash