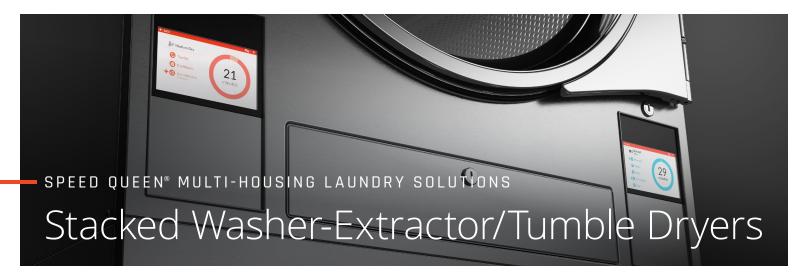

## **Reimagine Resident Satisfaction**

Speed Queen's stacked washer-extractor/tumble dryer is the perfect machine to deliver maximum capacity in a small space, while helping your property attract and retain residents.

## Stacked Washer-Extractor/Tumble Dryers