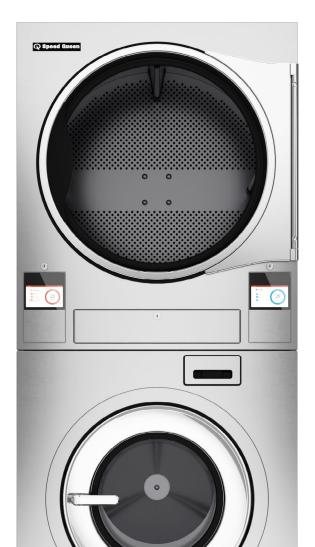

- Designed to produce maximum ROI per square foot for laundry rooms where space is at a premium
- Offers all the benefits of a Speed Queen 30-pound washer-extractor and tumble dryer (50-pound version also available)
- A flush-mounted soap dispenser contributes to the machine's sleek, modern design, that includes stainless steel with chrome accents
- Minimal front fasteners gives quick access to key washer-extractor components to improve serviceability
- Tumble dryer features two cycle modifiers for additional profit potential
- Enhance common laundry space with a larger capacity option and increase revenue opportunities, while leaving plenty of room for smaller machines.