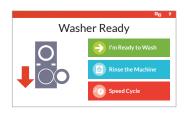

## Quantum<sup>®</sup> Touch Control

Reimagine your laundry experience with the Speed Queen Quantum Touch display. Clear, easy to use, easy to understand directions with profitable cycle modifiers enhance your residents' experience.

- User-friendly screens with operating instructions built in as part of the control
- Washer-Extractor:
  15 total cycle options, 3 basic cycles, 1 custom cycle,
  3 basic temperature options
- Tumble Dryer:
  5 basic cycles (high, medium, low, delicate, no heat)
- Easy-to-understand cycle modifier prompts will encourage your residents to customize their cycles
- Flexible pricing and additional revenue opportunities with customizable cycle modifiers, time-of-day pricing and lucky cycle options
- 30+ languages available
- On-screen timer so your residents know exactly how much time their cycle will take
- Speed Cycle option for those who want to get in and out quickly
- Flexible Payment Options Coin, Card, Mobile, Cash